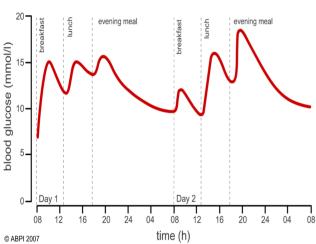

Using the graphs below, copy and complete the following graphic organizer:

| See<br>Things I see in the data collected. | Think Ideas that this data makes me think about. | Wonder  Questions and wonderings I have about the data. |
|--------------------------------------------|--------------------------------------------------|---------------------------------------------------------|
|                                            |                                                  |                                                         |
|                                            |                                                  |                                                         |
|                                            |                                                  |                                                         |

## Answer the following:

- 1. What is the relationship between blood glucose levels and eating?
- 2. A student is sitting in class drinking a giant bottle of Arizona tea. She isn't doing any activity, so her body doesn't need the sugar right away. What happens to all the sugar?