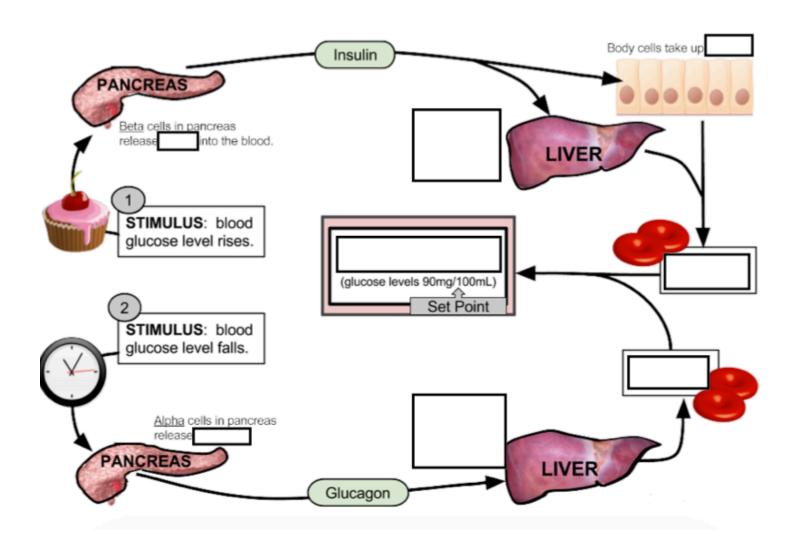

Copy and complete the following diagram. Then add on to the SEE THINK WONDER graphic organizer.

Using the following link, add on to your graphic organizer.

https://www.youtube.com/watch?v=jqP9JmS sKo