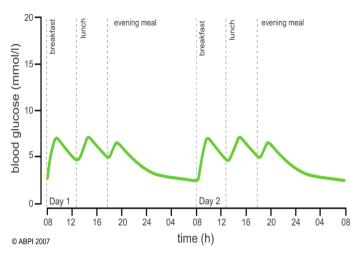

Using the graphs below, copy and complete the following graphic organizer:

| See<br>Things I see in the data collected. | Think Ideas that this data makes me think about. | Wonder  Questions and wonderings I have about the data. |
|--------------------------------------------|--------------------------------------------------|---------------------------------------------------------|
|                                            |                                                  |                                                         |
|                                            |                                                  |                                                         |
|                                            |                                                  |                                                         |

## Answer the following:

- 1. What is the relationship between blood glucose levels and eating?
- 2. A student is sitting in class drinking a giant bottle of Arizona tea. She isn't doing any activity, so her body doesn't need the sugar right away. What happens to all the sugar?