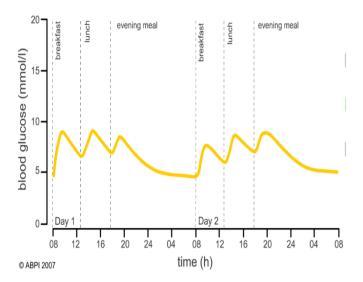

Using the graphs below, copy and complete the following graphic organizer:

| See<br>Things I see in the data collected. | Think Ideas that this data makes me think about. | Wonder  Questions and wonderings I have about the data. |
|--------------------------------------------|--------------------------------------------------|---------------------------------------------------------|
|                                            |                                                  |                                                         |
|                                            |                                                  |                                                         |
|                                            |                                                  |                                                         |

## Answer the following:

- 1. What is the relationship between blood glucose levels and eating?
- 2. A student is sitting in class drinking a giant bottle of Arizona tea. She isn't doing any activity, so her body doesn't need the sugar right away. What happens to all the sugar?